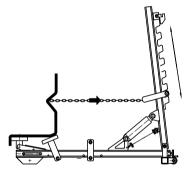

**FAST-D3**Operation
Demonstration

Long stretching stroke, wide repair area, can stretch downwards without being restricted by air source