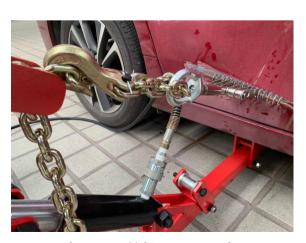

**FAST-D3**Operation
Demonstration

Long stretching stroke, wide repair area, can stretch downwards without being restricted by air source