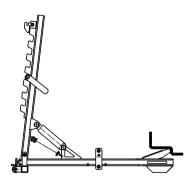

**FAST-D3**Operation
Demonstration

Long stretching stroke, wide repair area, can stretch downwards without being restricted by air source