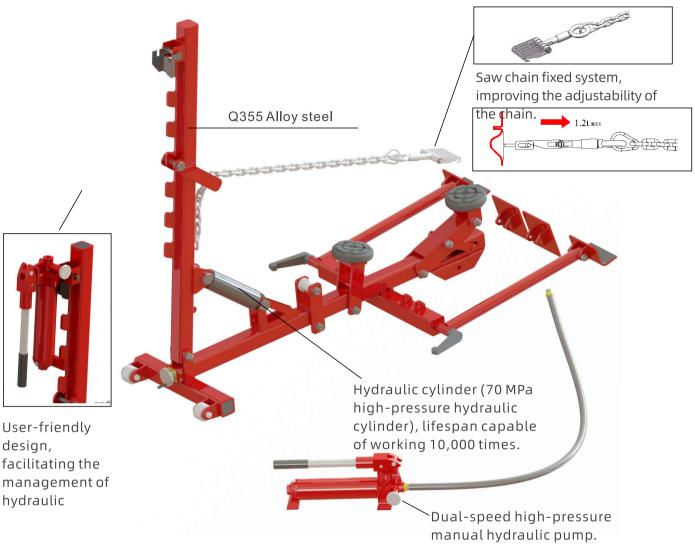

#### **Typical Features**

- 1. Auto cosmetic straightener for small to medium collision repair
- 2.It can be used to repair the depression of automobile lower side beam, sheet metal parts with ribbed plate waist line and other parts.
- 3.Dents can be repaired at different heights of body panels
- 4. The 3-ton oil cylinder is adopted, with strong hydraulic power, and the repair of reinforcement line is easy and fast.
- 5. Replace the traditional slide hammer and use it more efficiently
- 6.Multi angle stretching repair, multi-directional stretching repair can be carried out through pulley
- 7. Take the vehicle body as the fulcrum and fix it quickly for tensile repair
- 8. Powder coated surface adapted to prevent rusting of components, with good wear resistance and adhesion.

### **Basic Configuration**

| Pulling tower       | 1 set   |
|---------------------|---------|
| Chain with Grab     | 1 set   |
| 8# Chain            | 1 set   |
| 6 claw pulling hook | 1 piece |
| Rocker Pannel Arm   | 1 piece |
| Hook Connector      | 1 piece |
| Hand Pump           | 1 piece |
| 5T Cylinder         | 1 piece |
|                     |         |