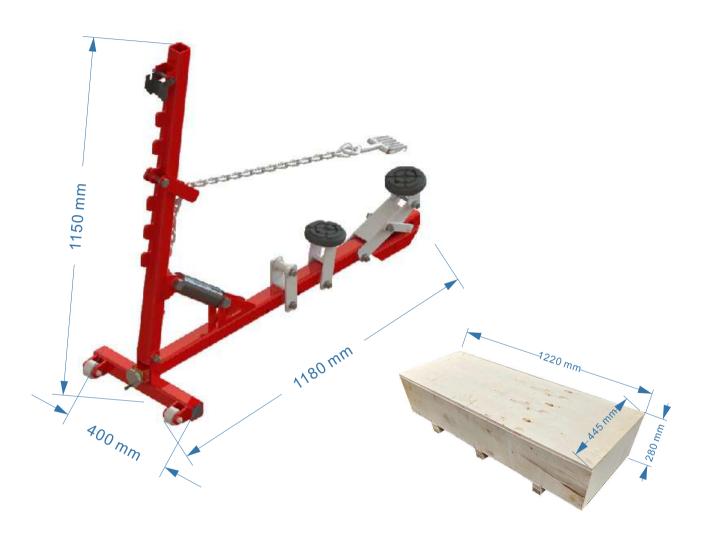

#### **FAST-D3 Specification**

| Length             | 1180mm |
|--------------------|--------|
| Width              | 400mm  |
| Height             | 1150mm |
| Net Weight         | 48kg   |
| Gross Weight       | 61kg   |
| Hydraulic Pressure | 70Мра  |
| Pulling Capacity   | 5T     |