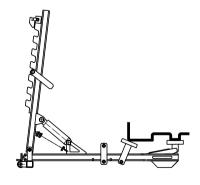

**FAST-D3** Quick Auto Cosmetic Straightener

#### **Typical Features**

- 1. Auto cosmetic straightener for small to medium collision repair
- 2.It can be used to repair the depression of automobile lower side beam, sheet metal parts with ribbed plate waist line and other parts.
- 3.Dents can be repaired at different heights of body panels
- 4. The 3-ton oil cylinder is adopted, with strong hydraulic power, and the repair of reinforcement line is easy and fast.
- 5. Replace the traditional slide hammer and use it more efficiently
- 6.Multi angle stretching repair, multi-directional stretching repair can be carried out through pulley
- 7. Take the vehicle body as the fulcrum and fix it quickly for tensile repair
- 8. Powder coated surface adapted to prevent rusting of components, with good wear resistance and adhesion.

#### **FAST-D3 Specification**

| Length             | 1180mm |
|--------------------|--------|
| Width              | 400mm  |
| Height             | 1150mm |
| Net Weight         | 48kg   |
| Gross Weight       | 61kg   |
| Hydraulic Pressure | 70Мра  |
| Pulling Capacity   | 5T     |