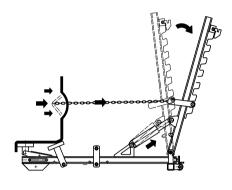

**FAST-D3**Operation
Demonstration

Long stretching stroke, wide repair area, can stretch downwards without being restricted by air source