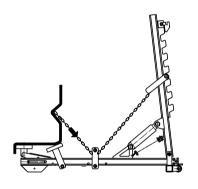

**FAST-D3**Operation
Demonstration

Long stretching stroke, wide repair area, can stretch downwards without being restricted by air source