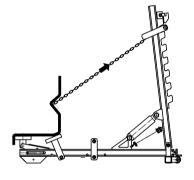

**FAST-D3**Operation
Demonstration

Long stretching stroke, wide repair area, can stretch downwards without being restricted by air source