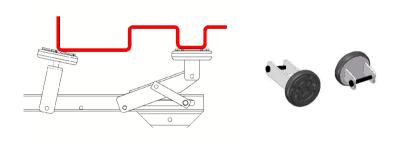

#### Pads kit for rocker panel

Quick chassis fixing rubber pad

Small volume, light weight, can be

Simple in design, particularly practical for small-scale exterior repairs

Convenient, efficient, micro-repair system, suitable for body panel maintenance

#### Rocker panel arms for draw aligner

Multi-position automotive body stretching support device (including rubber support block)

Support frame and lifting support frame can assist in shaping repaired components, facilitating maintenance