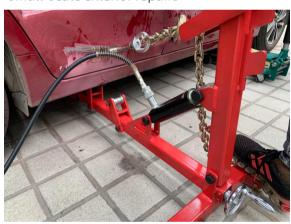

**FAST-D3**Operation
Demonstration

Long stretching stroke, wide repair area, can stretch downwards without being restricted by air source