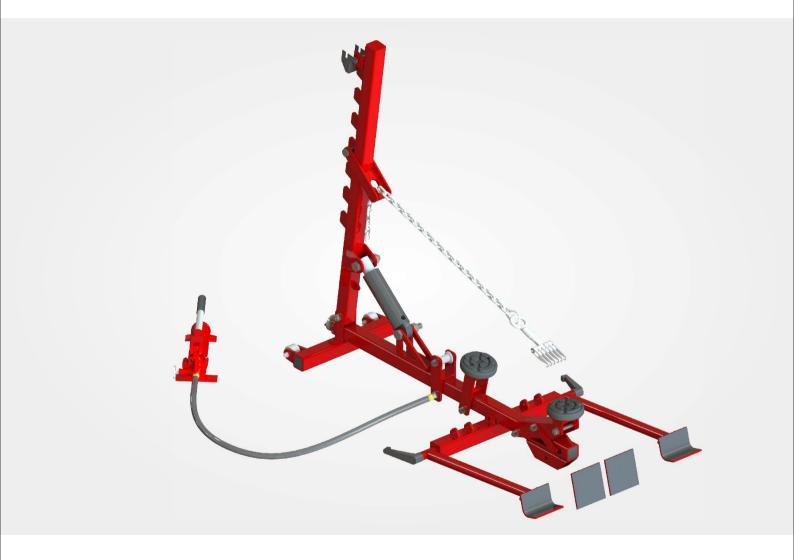

**FAST-D3** Quick Auto Cosmetic Straightener

#### **Typical Features**

- 1. Auto cosmetic straightener for small to medium collision repair
- 2.It can be used to repair the depression of automobile lower side beam, sheet metal parts with ribbed plate waist line and other parts.
- 3.Dents can be repaired at different heights of body panels
- 4. The 3-ton oil cylinder is adopted, with strong hydraulic power, and the repair of reinforcement line is easy and fast.
- 5. Replace the traditional slide hammer and use it more efficiently
- 6.Multi angle stretching repair, multi-directional stretching repair can be carried out through pulley
- 7. Take the vehicle body as the fulcrum and fix it quickly for tensile repair
- 8. Powder coated surface adapted to prevent rusting of components, with good wear resistance and adhesion.