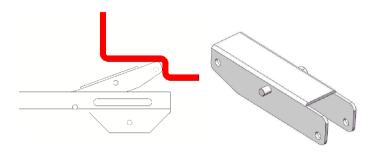

#### Wedge for rocker panel

Laser-cut and bent Q355B high-strength alloy steel support arm