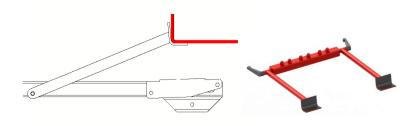

#### Rocker panel arms for draw aligner

Multi-position automotive body stretching support device (including rubber support block)

Support frame and lifting support frame can assist in shaping repaired components, facilitating maintenance