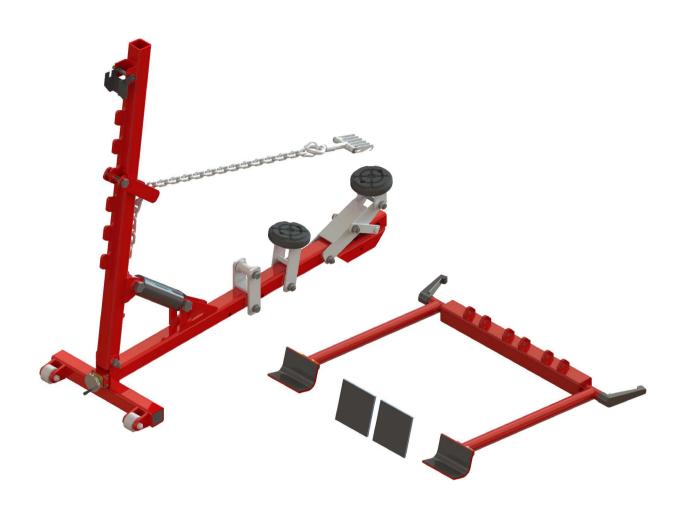

### **Basic Configuration**

| Pulling tower       | 1 set   |
|---------------------|---------|
| Chain with Grab     | 1 set   |
| 8# Chain            | 1 set   |
| 6 claw pulling hook | 1 piece |
| Rocker Pannel Arm   | 1 piece |
| Hook Connector      | 1 piece |
| Hand Pump           | 1 piece |
| 5T Cylinder         | 1 piece |
|                     |         |

#### Wedge for rocker panel

Laser-cut and bent Q355B high-strength alloy steel support arm

#### Pads kit for rocker panel

Quick chassis fixing rubber pad

Small volume, light weight, can be

Simple in design, particularly practical for small-scale exterior repairs

Convenient, efficient, micro-repair system, suitable for body panel maintenance

#### Rocker panel arms for draw aligner

Multi-position automotive body stretching support device (including rubber support block)

Support frame and lifting support frame can assist in shaping repaired components, facilitating maintenance