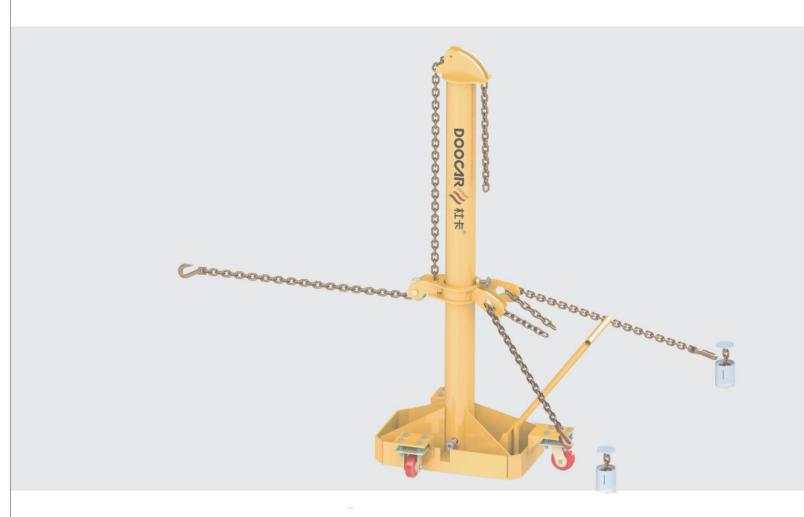

## 10 Ton Auto body pulling post

Doocar Auto Engineering (shanghai)Co.ltd

- 4. Grade 80 high-strength 10MM tensile pulling chain safe and reliable work.
- 5. Lockable guide wheel less loss of tensile force, flexible rotation.
- 6. Tower cap with guide wheels chain rolling friction, less power loss.
- 7. 257MM oil cylinder stroke, more convenient and quick work.
- 8. The surface is electrostatically sprayed, beautiful and generous, durable.
- 9. It can be matched with any floor pulling system