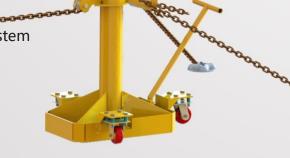

Doocar Auto Engineering (shanghai)Co.ltd

- 4. Grade 80 high-strength 10MM tensile pulling chain safe and reliable work.
- 5. Lockable guide wheel less loss of tensile force, flexible rotation.
- 6. Tower cap with guide wheels chain rolling friction, less power loss.
- 7. 257MM oil cylinder stroke, more convenient and quick work.
- 8. The surface is electrostatically sprayed, beautiful and generous, durable.
- 9. It can be matched with any floor pulling system