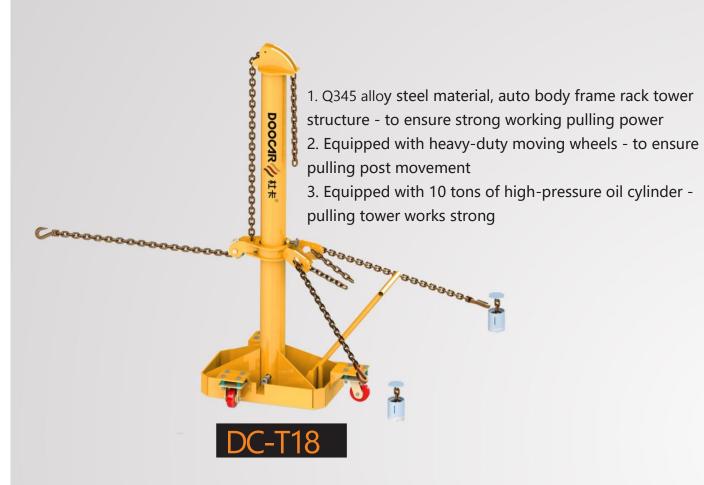

## 10 Ton Auto body pulling post

Doocar Auto Engineering (shanghai)Co.ltd

- 4. Grade 80 high-strength 10MM tensile pulling chain safe and reliable work.
- 5. Lockable guide wheel less loss of tensile force, flexible rotation.
- 6. Tower cap with guide wheels chain rolling friction, less power loss.
- 7. 257MM oil cylinder stroke, more convenient and quick work.
- 8. The surface is electrostatically sprayed, beautiful and generous, durable.
- 9. It can be matched with any floor pulling system