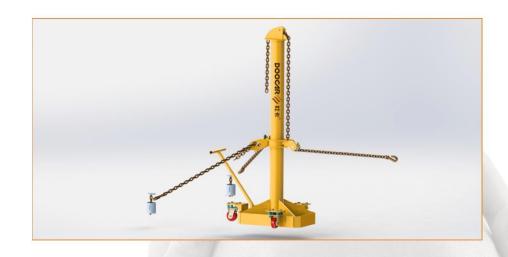

## 10 Ton Auto body pulling post

Doocar Auto Engineering (shanghai)Co.ltd

- 4. Grade 80 high-strength 10MM tensile pulling chain safe and reliable work.
- 5. Lockable guide wheel less loss of tensile force, flexible rotation.
- 6. Tower cap with guide wheels chain rolling friction, less power loss.
- 7. 257MM oil cylinder stroke, more convenient and quick work.
- 8. The surface is electrostatically sprayed, beautiful and generous, durable.
- 9. It can be matched with any floor pulling system